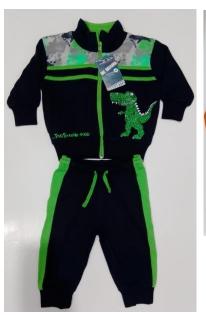

# **PRODUCTION**

We can do all kind of knit garments products. Capacity average 10, 00000 pcs ,per month. (Hoody with front Zipper jacket, Legging, Polo T- shirts , Pants , Shorts etc.) We are expert for Ladies, Men's, Boys ,Girls & Kids Knit Garments.

## **OUR PRODUCT RANGE**

We are specialized in producing all kinds of knit garments. Main item are "
We are expert for Ladies, Men's, Boys 'Girls & Kids Items, Hoody, Zipper jacket, Legging, Polo T- shirts ,
Pants , Shorts & Boxer etc).