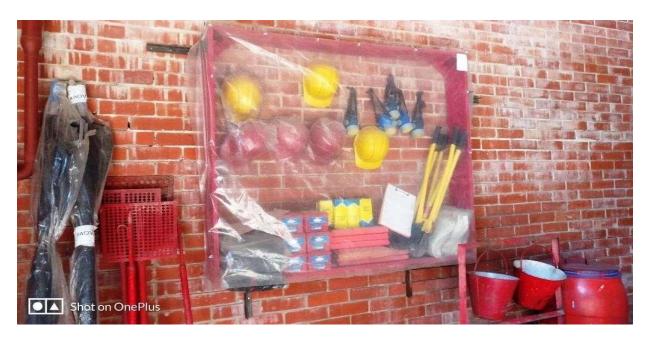

#### WELFARE & SOCIAL COMPLIANCE.

To keep working environment safe, to ensure environmental responsibilities to avoid unethical and illegal business. we invested a lot to keep the working environment safe and secured. We give emphasis on reasonable drinking water, sanitary facilities, Fire safety measures, adequate lighting and proper ventilation.

## FIRE FIGHTER AND RESCUE TEAM

SECURITY IN-CHARGE AND TEAM (MAIN GATE)